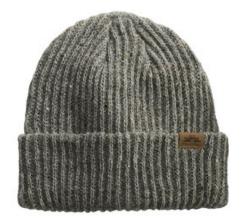

## LIMITED EDITION Spacecraft Speckled Dock Beanie SPC13

We're proud to offer this direct-from-retail Spacecraft style, while supplies last.

With its speckled look and timeless fit, this beanie is warm as the sun and soft as a cloud.

- 100% soft polyester
- SPACECRAFT fold-over, double-sided leather label on left side cuff
- One size fits most

front

back